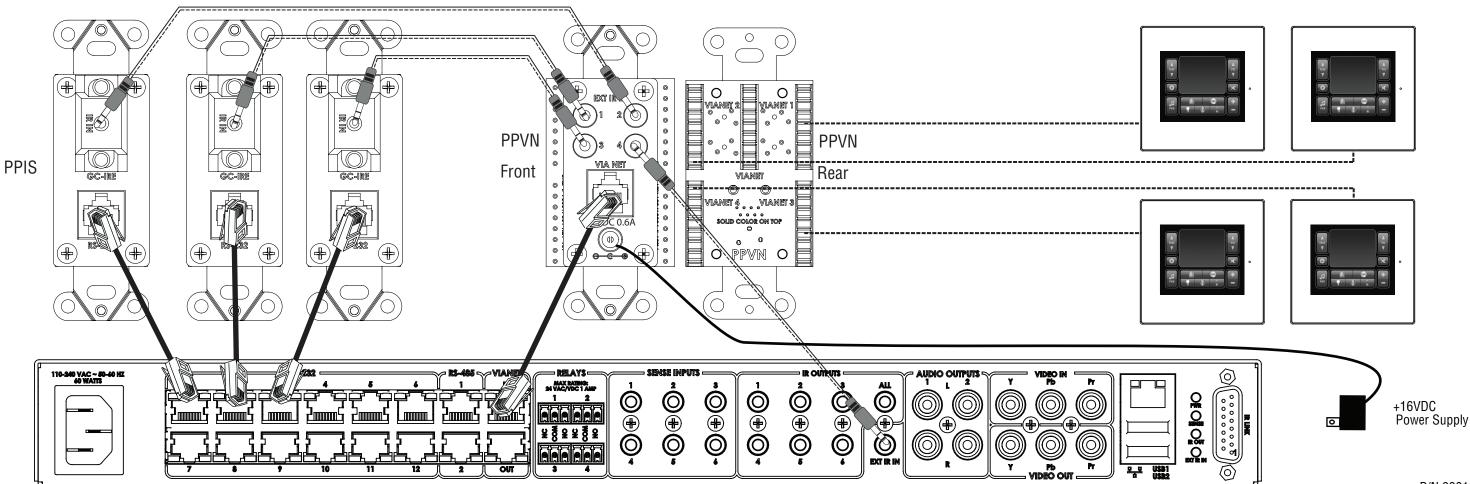

**Applicaton:** Provides power and ViaNet to and IR from four TS2s.

Connects to the ViaNet port on a rack mounted Home Controller or to the ViaNet punchdown of a PPCM when using can mounted controllers.

- **Location:** Head-end
- Wiring Basics: Cat5 connects to TS2s located in zones as well as to additional PPVNs and/or PPCM. Cat5 jumper from RJ-45 to PPWM.

P/N 9901048 Rev. B - 5/03/10 INSTR, INSTL, PPVN LINEAR P/N 9901048 REV: B INK: BLACK MATERIAL: 60 LB WHITE PAPER No. PAGES: 2 Pages (Front and Back) SCALE: 1-1 SIZE: 17.0 × 11.0 SIZE: 17.0 × 11.0 FOLDING: SEE ARTWORK • "PPVN" SHOWS ON FRONT Final Dimension: 4.25 × 2.75 NOTE: ARTWORK CREATED BY ELAN HOME SYSTEMS THIS MANUAL MUST BE ROHS COMPLIANT