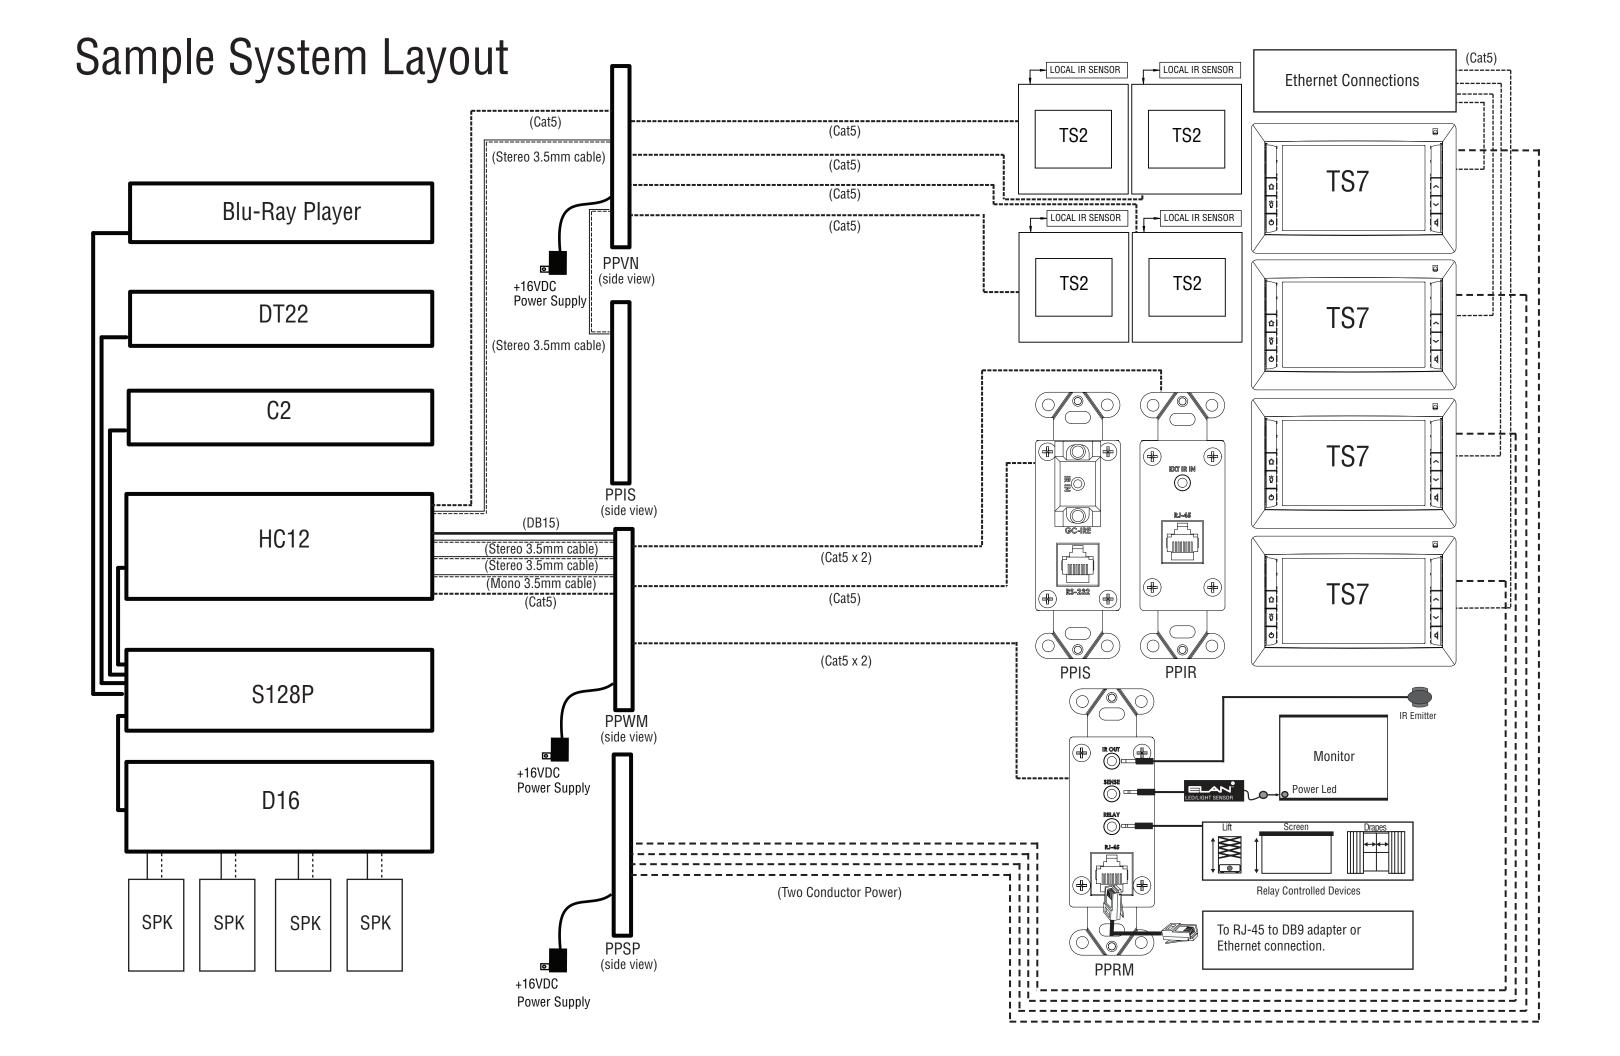

**Applicaton:** Provides power and ViaNet to and IR from four TS2s.

Connects to the ViaNet port on a rack mounted Home Controller or to the ViaNet punchdown of a PPCM when using can mounted controllers.

- **Location:** Head-end
- Wiring Basics: Cat5 connects to TS2s located in zones as well as to additional PPVNs and/or PPCM. Cat5 jumper from RJ-45 to PPWM.

P/N 9901048 Rev. B - 5/03/10 INSTR, INSTL, PPVN LINEAR P/N 9901048 REV: B INK: BLACK MATERIAL: 60 LB WHITE PAPER No. PAGES: 2 Pages (Front and Back) SCALE: 1-1 SIZE: 17.0 × 11.0 SIZE: 17.0 × 11.0 FOLDING: SEE ARTWORK • "PPVN" SHOWS ON FRONT Final Dimension: 4.25 × 2.75 NOTE: ARTWORK CREATED BY ELAN HOME SYSTEMS THIS MANUAL MUST BE ROHS COMPLIANT