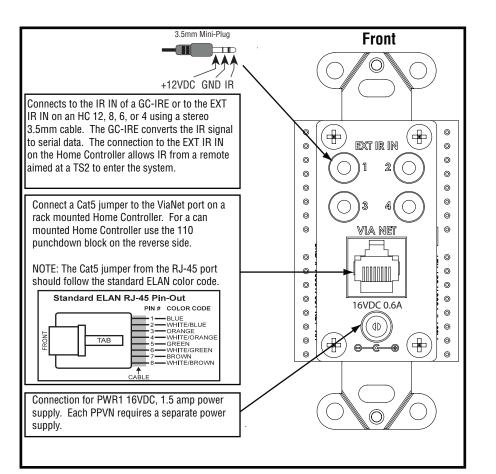

**Applicaton:** Provides power and ViaNet to and IR from four TS2s.

Connects to the ViaNet port on a rack mounted Home Controller or to the ViaNet punchdown of a PPCM when using can mounted controllers.

- **Location:** Head-end
- Wiring Basics: Cat5 connects to TS2s located in zones as well as to additional PPVNs and/or PPCM. Cat5 jumper from RJ-45 to PPWM.

P/N 9901048 Rev. B - 5/03/10 INSTR, INSTL, PPVN LINEAR P/N 9901048 REV: B INK: BLACK MATERIAL: 60 LB WHITE PAPER No. PAGES: 2 Pages (Front and Back) SCALE: 1-1 SIZE: 17.0 × 11.0 SIZE: 17.0 × 11.0 FOLDING: SEE ARTWORK • "PPVN" SHOWS ON FRONT Final Dimension: 4.25 × 2.75 NOTE: ARTWORK CREATED BY ELAN HOME SYSTEMS THIS MANUAL MUST BE ROHS COMPLIANT