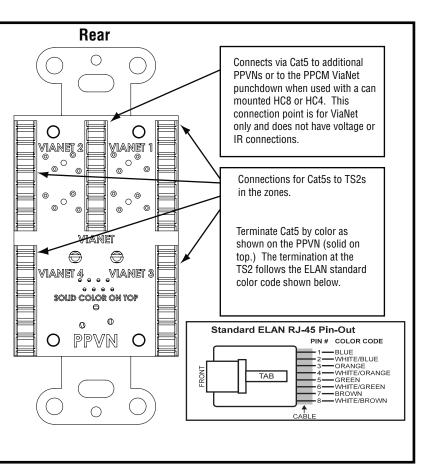

**Applicaton:** Provides power and ViaNet to and IR from four TS2s.

Connects to the ViaNet port on a rack mounted Home Controller or to the ViaNet punchdown of a PPCM when using can mounted controllers.

- **Location:** Head-end
- Wiring Basics: Cat5 connects to TS2s located in zones as well as to additional PPVNs and/or PPCM. Cat5 jumper from RJ-45 to PPWM.

P/N 9901048 Rev. B - 5/03/10 INSTR, INSTL, PPVN LINEAR P/N 9901048 REV: B INK: BLACK MATERIAL: 60 LB WHITE PAPER No. PAGES: 2 Pages (Front and Back) SCALE: 1-1 SIZE: 17.0 × 11.0 SIZE: 17.0 × 11.0 FOLDING: SEE ARTWORK • "PPVN" SHOWS ON FRONT Final Dimension: 4.25 × 2.75 NOTE: ARTWORK CREATED BY ELAN HOME SYSTEMS THIS MANUAL MUST BE ROHS COMPLIANT